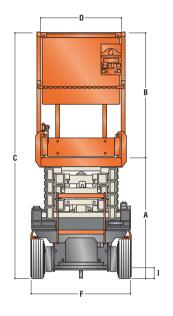

#### **Dimensions**

All dimensions are approximate.

| A. Platform Height–Lowered | 0.98 m          |
|----------------------------|-----------------|
| B. Platform Railing Height | 1.02 m          |
| C. Overall Height          | 2.00 m          |
| D. Platform Size           | 0.64 m x 1.59 m |
| E. Platform Extension      | 0.86 m          |
|                            |                 |

| F. Overall Width    | 0.82 m |
|---------------------|--------|
| G. Overall Length   | 1.74 m |
| H. Wheelbase        | 1.34 m |
| I. Ground Clearance | 0.07 m |