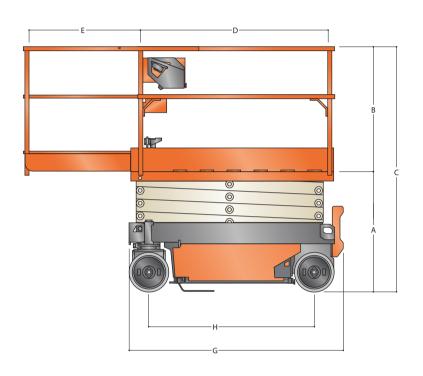

#### **Dimensions**

All dimensions are approximate.

| A. Platform Height–Lowered | 0.98 m          |
|----------------------------|-----------------|
| B. Platform Railing Height | 1.02 m          |
| C. Overall Height          | 2.00 m          |
| D. Platform Size           | 0.64 m x 1.59 m |
| E. Platform Extension      | 0.86 m          |
|                            |                 |

| F. Overall Width    | 0.82 m |
|---------------------|--------|
| G. Overall Length   | 1.74 m |
| H. Wheelbase        | 1.34 m |
| I. Ground Clearance | 0.07 m |