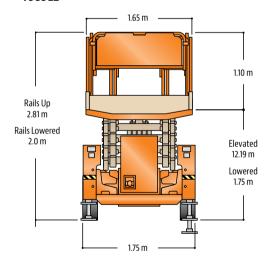

#### **Dimensions**

All dimensions are approximate.

#### 4069LE

#### **PERFORMANCE\***

Platform Height—Elevated 10.06 m M3369I F 10.06 m 4069LE 12.19 m M4069LE 12.19 m Platform Capacity 3369LE 450 kg M3369LE 450 kg 4069LE 360 kg M4069LE 360 kg Capacity on Platform Extension 120 kg Lift/Lower Time 3369I F 38/42 sec M3369LE 38/42 sec 4069l F 54/50 sec M4069LE 54/50 sec Maximum Drive Height Full Height 3369LE M3369LE Full Height 4069LE 9.14 m M4069LE Full Height Weight\* 3369LE 4,600 kg M3369I F 5,250 kg 4069LE 5,300 kg M4069l F 5,700 kg Drive Speed Elevated 0.64 kmph 4.8 kmph Lowered