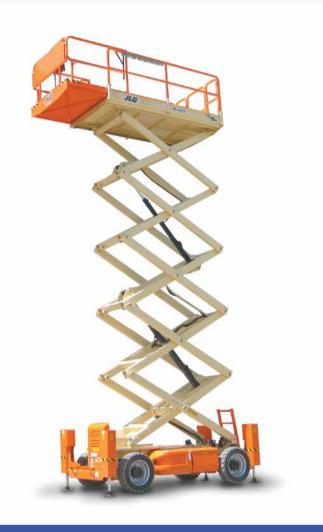

# **26ft Rough Terrain Scissor**

#### **PERFORMANCE\***

Platform Height—Elevated 10.06 m M3369I F 10.06 m 4069LE 12.19 m M4069LE 12.19 m Platform Capacity 3369LE 450 kg M3369LE 450 kg 4069LE 360 kg M4069LE 360 kg Capacity on Platform Extension 120 kg Lift/Lower Time 3369I F 38/42 sec M3369LE 38/42 sec 4069l F 54/50 sec M4069LE 54/50 sec Maximum Drive Height Full Height 3369LE M3369LE Full Height 4069LE 9.14 m M4069LE Full Height Weight\* 3369LE 4,600 kg M3369I F 5,250 kg 4069LE 5,300 kg M4069l F 5,700 kg Drive Speed Elevated 0.64 kmph 4.8 kmph Lowered