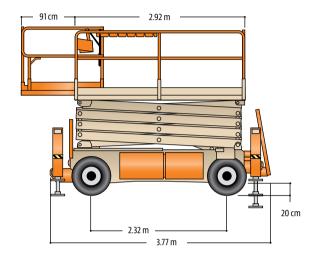

#### **Dimensions**

All dimensions are approximate.

#### **STANDARD FEATURES\***

- 1.65 x 2.92 m Work Platform
- Full Time ATC—JLG Automatic Traction Control System
- Oscillating Axle
- Proportional Direct DC Electric Drive
- Proportional Lift Up
- 8 x 6V, 370 amp-hr Batteries
- 0.90 m Roll-Out Deck Extension
- On-Board Diagnostics with Common JLG Analyzer
- Fold-Down Hand Rails

#### **PERFORMANCE\***

Platform Height—Elevated 10.06 m M3369I F 10.06 m 4069LE 12.19 m M4069LE 12.19 m Platform Capacity 3369LE 450 kg M3369LE 450 kg 4069LE 360 kg M4069LE 360 kg Capacity on Platform Extension 120 kg Lift/Lower Time 3369I F 38/42 sec M3369LE 38/42 sec 4069l F 54/50 sec M4069LE 54/50 sec Maximum Drive Height Full Height 3369LE M3369LE Full Height 4069LE 9.14 m M4069LE Full Height Weight\* 3369LE 4,600 kg M3369I F 5,250 kg 4069LE 5,300 kg M4069l F 5,700 kg Drive Speed Elevated 0.64 kmph 4.8 kmph Lowered