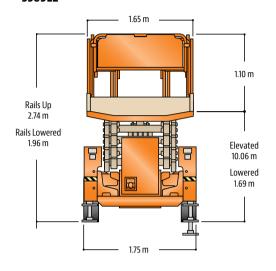

#### **Dimensions**

All dimensions are approximate.

#### 3369LE

#### **PERFORMANCE\***

Platform Height—Elevated 10.06 m M3369I F 10.06 m 4069LE 12.19 m M4069LE 12.19 m Platform Capacity 3369LE 450 kg M3369LE 450 kg 4069LE 360 kg M4069LE 360 kg Capacity on Platform Extension 120 kg Lift/Lower Time 3369I F 38/42 sec M3369LE 38/42 sec 4069l F 54/50 sec M4069LE 54/50 sec Maximum Drive Height Full Height 3369LE M3369LE Full Height 4069LE 9.14 m M4069LE Full Height Weight\* 3369LE 4,600 kg M3369I F 5,250 kg 4069LE 5,300 kg M4069l F 5,700 kg Drive Speed Elevated 0.64 kmph 4.8 kmph Lowered