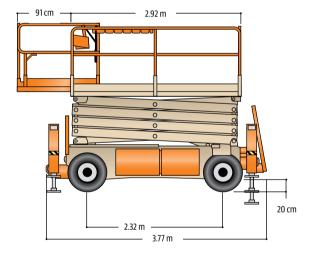

tform
- Full Time ATC—JLG Automatic Traction Control System
- Oscillating Axle
- Proportional Direct DC Electric Drive
- Proportional Lift Up
- 8 x 6V, 370 amp-hr Batteries
- 0.90 m Roll-Out Deck Extension
- On-Board Diagnostics with Common JLG Analyzer
- Fold-Down Hand Rails

- Moveable, Removable Platform Console Box
- 20 Amp Automatic, SCR Battery Charger
- Battery Charge Indicator in Platform
- 3 Degree Tilt Indicator Light and Alarm
- All Motion Alarm
- Manual Descent
- 155
- Flashing Amber Beacon
- Tie Down Lugs
- Hourmeter

## **ACCESSORIES & OPTIONS**

- AC Outlet to Platform incl ELCB
- Wheel Chocks
- Squawker / White Noise Motion Alarm
- · Platform Worklights



# **26ft**Rough Terrain Scissor

#### **Dimensions**

All dimensions are approximate.

#### 3369LE





#### 4069LE