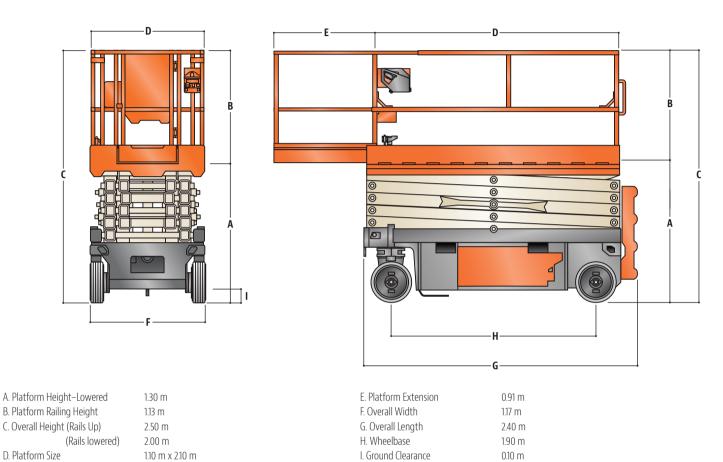

### Dimensions

**32ft** 

Scissor Lift

All dimensions are approximate.

Machine specifications are approximate and are subject to change without notice by manufacture and brand type.