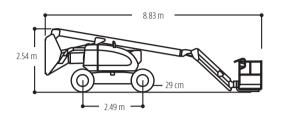

- Inward Self-Closing, Self-Locking Swing Gate
- Flashing Amber Beacon
- Motion Alarm
- Glow Plugs (Diesel Engines)
- $^\star$  Provides indicator lights at platform control console for system distress, low fuel and foot switch status.



#### **ACCESSORIES & OPTIONS**

- 0.91 x 1.83 m Platform
- 1/2 in. Air Line to Platform
- · Light Package
- · Platform Worklights
- · Mesh to Mid-Rail
- Special Hydraulic Oils (Consult Factory)
- · Spark Arresting Muffler
- Accessory Packages
  - SkyWelder® PackageSkyGlazier® Package

  - Nite Bright® Package
  - SkyGuard®
  - Pipe Rack
  - Cable Ladder Carrier
  - ClearSky®

Note: Some options may increase lead time, and some option combinations may not be available.

# **60ft**Diesel Knuckle Boom



#### **Dimensions**

All dimensions are approximate.





### **Reach Diagram**