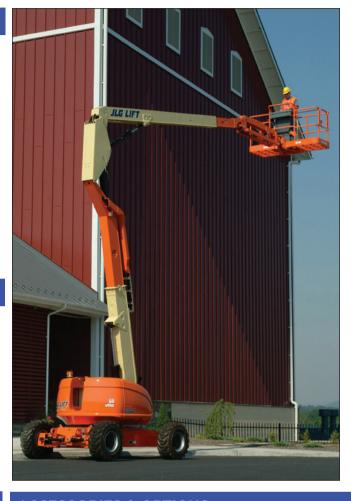

nsumption 2.46 L/hr

#### **Hydraulic System**

Capacity 115.8 L **Auxiliary Power** 12V-DC

**Tyres** 

Standard 14 x 17.5 Foam-Filled

#### **STANDARD FEATURES\***

- 4WD & 4WS
- 180 Degree Hydraulic Platform Rotator
- Platform Console Machine Status Light Panel\*
- AC Generator including AC Outlets to Platform
- 4 Degree Tilt Alarm/Indicator Light
- Swing Out Engine Tray
- 12V-DC Auxiliary Power
- Hourmeter
- Proportional Controls

- Control ADE® System
- Lifting/Tie Down Lugs
- Horn
- Four-Wheel Hydrostatic Drive
- Oscillating Axle
- Operator Tool Tray
- Inward Self-Closing, Self-Locking Swing Gate
- Flashing Amber Beacon
- Motion Alarm
- Glow Plugs (Diesel Engines)
- $^\star$  Provides indicator lights at platform control console for system distress, low fuel and foot switch status.



#### **ACCESSORIES & OPTIONS**

- 0.91 x 1.83 m Platform
- 1/2 in. Air Line to Platform
- · Light Package
- · Platform Worklights
- · Mesh to Mid-Rail
- Special Hydraulic Oils (Consult Factory)
- · Spark Arresting Muffler
- Accessory Packages
  - SkyWelder® PackageSkyGlazier® Package

  - Nite Bright® Package
  - SkyGuard®
  - Pipe Rack
  - Cable Ladder Carrier
  - ClearSky®

Note: Some options may increase lead time, and some option combinations may not be available.

# **60ft**Diesel Knuckle Boom



#### **Dimensions**

All dimensions are approximate.





### **Reach Diagram**