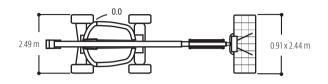

Inward Self-Closing, Self-Locking Swing Gate
- Flashing Amber Beacon
- Motion Alarm
- Glow Plugs (Diesel Engines)
- $^\star$  Provides indicator lights at platform control console for system distress, low fuel and foot switch status.



#### **ACCESSORIES & OPTIONS**

- 0.91 x 1.83 m Platform
- 1/2 in. Air Line to Platform
- · Light Package
- · Platform Worklights
- · Mesh to Mid-Rail
- Special Hydraulic Oils (Consult Factory)
- · Spark Arresting Muffler
- Accessory Packages
  - SkyWelder® PackageSkyGlazier® Package

  - Nite Bright® Package
  - SkyGuard®
  - Pipe Rack
  - Cable Ladder Carrier
  - ClearSky®

Note: Some options may increase lead time, and some option combinations may not be available.

# **60ft**Diesel Knuckle Boom



#### **Dimensions**

All dimensions are approximate.





### **Reach Diagram**