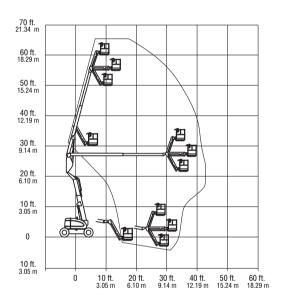

-Locking Swing Gate
- Flashing Amber Beacon
- Motion Alarm
- Glow Plugs (Diesel Engines)
- $^\star$  Provides indicator lights at platform control console for system distress, low fuel and foot switch status.



#### **ACCESSORIES & OPTIONS**

- 0.91 x 1.83 m Platform
- 1/2 in. Air Line to Platform
- · Light Package
- · Platform Worklights
- · Mesh to Mid-Rail
- Special Hydraulic Oils (Consult Factory)
- · Spark Arresting Muffler
- Accessory Packages
  - SkyWelder® PackageSkyGlazier® Package

  - Nite Bright® Package
  - SkyGuard®
  - Pipe Rack
  - Cable Ladder Carrier
  - ClearSky®

Note: Some options may increase lead time, and some option combinations may not be available.

# **60ft**Diesel Knuckle Boom



#### **Dimensions**

All dimensions are approximate.





### **Reach Diagram**