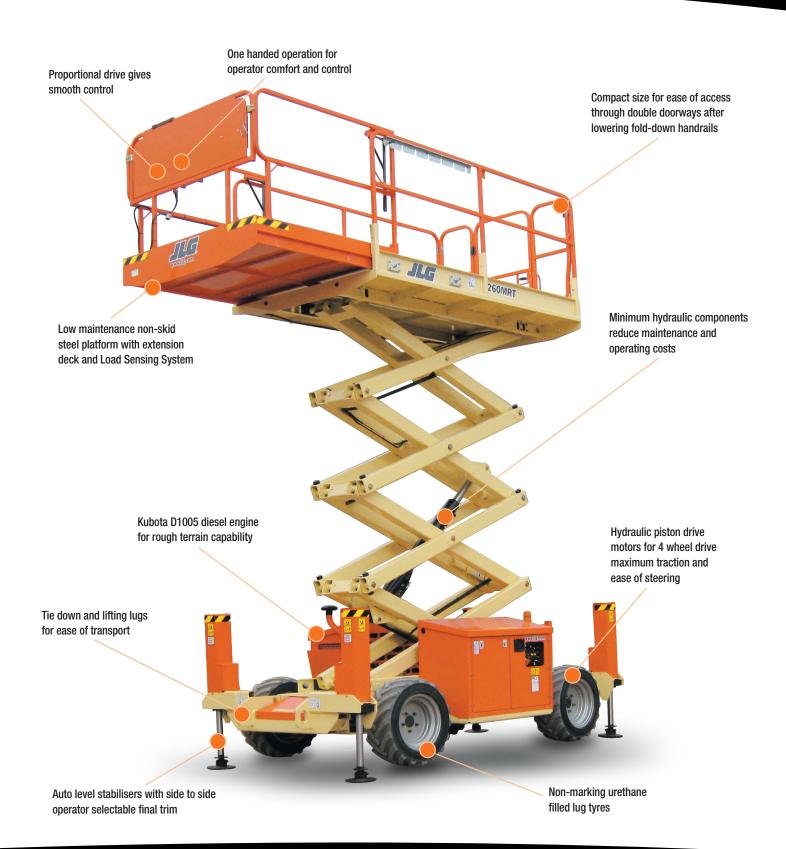

#### **KEY SELLING POINTS**

- Smooth control, proportional drive, with two speed ranges
- Kubota D1005 diesel engine with increased HP output
- Fold-down rails allows drive through a 203cm door
- Extension platform has fold-down rails
- Urethane filled non-marking lug tyres
- Steering with tight 213cm turning radius
- Constant traction 4 wheel drive for 35 per cent gradeability
- Wide scissor stack provides rigidity and stability
- Extended stabilisers prevent drive
- Auto level stabiliser feature allows adjust lateral stabiliser levelling from steer switch
- Multi axis 4 degree level sensor
- Plug in JLG analyser to indicate system functions for servicing and adjustment
- Removable platform control box