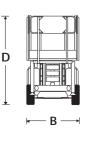

#### DIMENSIONS S2255RT Max. working height 8.5m 6.5m Max. platform height (A) Platform size 2.73m x 1.4m Deck extension length 1.2m Overall width (B) 1.45m Overall length (C) 3.3m 2.35m Stowed height (D) Ground clearance 260mm Guardrail height 1.1m Toeboard height 150mm