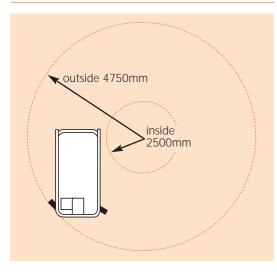

| PERFORMANCE                 |                             |
|-----------------------------|-----------------------------|
| Platform capacity (SWL)     | 420kg                       |
| Max. wind speed             | 12.5m/s                     |
| Max. drive speed (stowed)   | 5.2km/h                     |
| Max. drive speed (elevated) | 0.66km/h                    |
| Gradeability                | 35%                         |
| Wheelbase                   | 2m                          |
| Inside turning radius       | 2.5m                        |
| Outside turning radius      | 4.75m                       |
| Exit/entry angle            | 20°                         |
| Tyres                       | 23" x 8.9" x 12 poly filled |
| Drive system                | 4 wheel drive               |

#### TURNING RADIUS