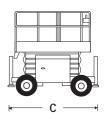

#### DIMENSIONS S2255RT Max. working height 8.5m 6.5m Max. platform height (A) Platform size 2.73m x 1.4m Deck extension length 1.2m Overall width (B) 1.45m Overall length (C) 3.3m 2.35m Stowed height (D) Ground clearance 260mm Guardrail height 1.1m Toeboard height 150mm