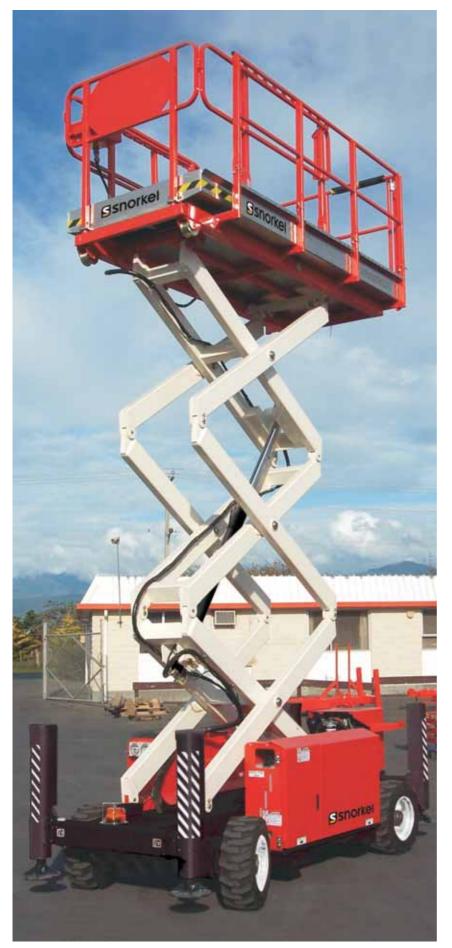

# S2255RT ROUGH TERRAIN SCISSOR LIFT

- Diesel-powered rough terrain scissor lift
- Large roll-out deck extension
- Automatic self-levelling stabilisers
- Powerful 4x4 drive
- Ideal for construction applications in constricted areas

#### STANDARD FEATURES

- Independent articulating rear axles
- 1.2m roll-out deck extension •
- Automatic self levelling stabilisers
- Easy access maintenance modules •
- Driveable at full height •
- Diesel engine
- 4 wheel drive •

#### OPTIONS

Kubota diesel engine

2,360kg

- 24V DC power •
- Dual power diesel/battery •
- Non-marking tyres
- Lanyard attachments •
- Concrete formwork deck •