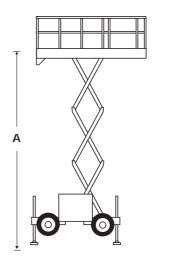

#### DIMENSIONS S2255RT Max. working height 8.5m 6.5m Max. platform height (A) Platform size 2.73m x 1.4m Deck extension length 1.2m Overall width (B) 1.45m Overall length (C) 3.3m 2.35m Stowed height (D) Ground clearance 260mm Guardrail height 1.1m Toeboard height 150mm